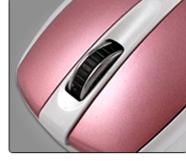

# IR-7610L-PK 800/1600 dpi Diamond Laser Mouse

**DIAMOND-CUT SURFACE DESIGN** 

**BLUE POWER LIGHT INDICATE** 

**EASILY ACCESSIBLE FOR ANY HAND SIZE** 

**WIDE METAL SCROLL WHEEL** 

### **FEATURES**

- 800 / 1600 dpi high resolution laser technology provides accuracy and precision and allows you to work on most desktop surfaces.
- Two conveniently located side-buttons allow you to easily go back and forward in your web browser.
- Wide Metal Scroll Wheel and Unique shape design for comfortable operation.
- Page-n-Play and Hot Pluggable and blue LED power light.