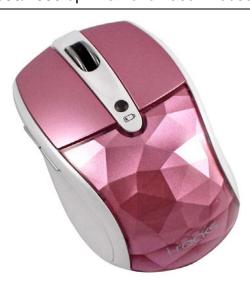

# IR-7610L-PK 800/1600 dpi Diamond Laser Mouse

**DIAMOND-CUT SURFACE DESIGN** 

**BLUE POWER LIGHT INDICATE** 

**EASILY ACCESSIBLE FOR ANY HAND SIZE** 

**WIDE METAL SCROLL WHEEL** 

### **FEATURES**

- 800 / 1600 dpi high resolution laser technology provides accuracy and precision and allows you to work on most desktop surfaces.
- Two conveniently located side-buttons allow you to easily go back and forward in your web browser.
- Wide Metal Scroll Wheel and Unique shape design for comfortable operation.
- Page-n-Play and Hot Pluggable and blue LED power light.